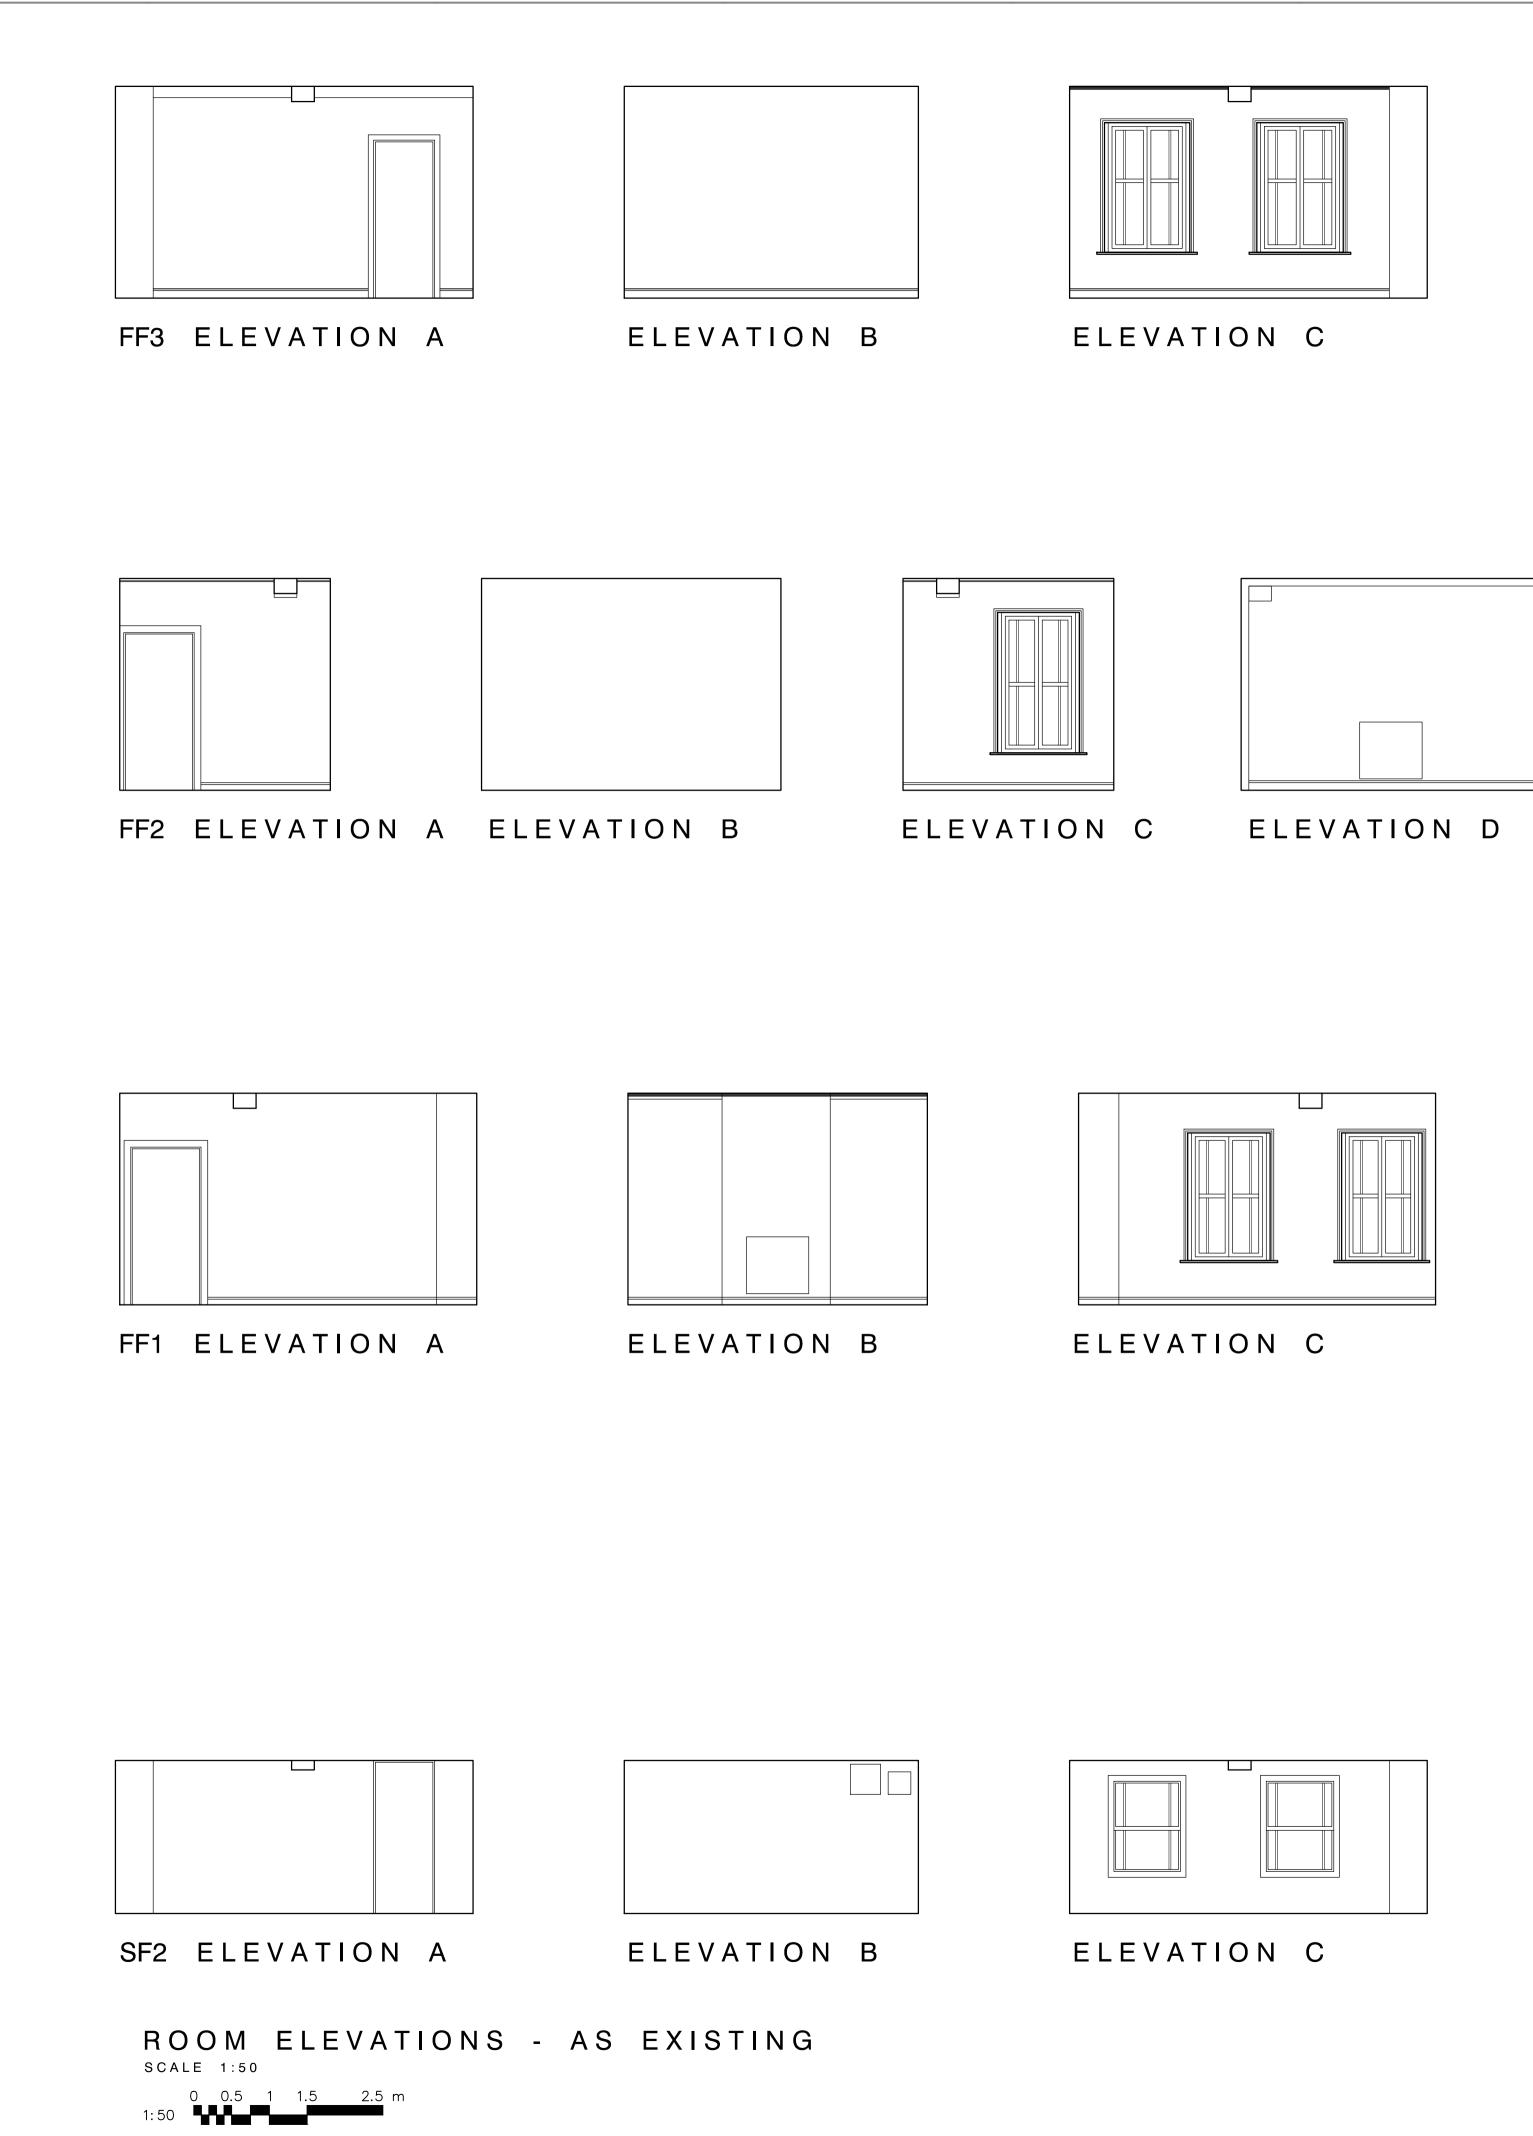

ELEVATION D

PHOTO OF NICHE

PHOTO OF WINDOW AND BEAM

ELEVATION D

PHOTO OF PLAN FORM

ELEVATION D

PHOTO OF PLAN FORM

© Design Copyright Reserved. This drawing and design is the property of Neil Dowlman Architecture Ltd. Written consent must be obtained from Neil Dowlman Architecture Ltd before copying or reproducing this drawing. Do not scale this drawing, use figured dimensions only. Contractors are responsible for taking and checking site and building dimensions before proceeding. Any discrepancy must be reported to Neil Dowlman Architecture Ltd immediately.